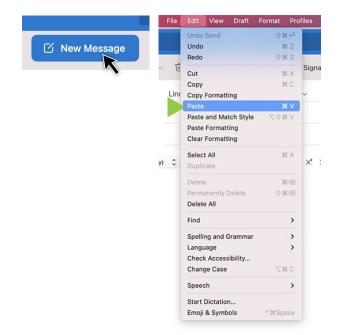

 In Outlook create a new signature by opening a New Message then go to Draft > Signatures > Manage Signatures.

|    |                            |            | Profiles | Tools | Window       | He   |
|----|----------------------------|------------|----------|-------|--------------|------|
|    | Send<br>Schedu             | ile Send   |          | сь ж  | lsay-johnsor | 1@C  |
|    | Expand<br>Show C<br>Show B |            | on List  | ^೫ E  |              |      |
|    | Attach                     | File       |          | >     |              |      |
|    | Signatu                    | ires       |          | >     | Signatures   |      |
| ti | S/MIME                     |            |          | >     | Manage Sig   | natu |
|    | Priority                   |            |          | >     |              |      |
| 24 | Flag                       |            |          | >     |              |      |
|    | Catego                     | rize       |          | >     |              |      |
| 1  | Reques                     | t Receipts |          | >     |              |      |
|    | Discard                    |            |          | 26 36 |              |      |