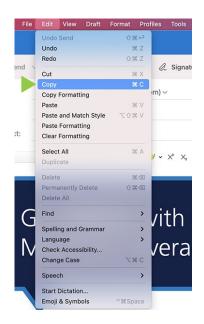

### How to use the signature template.

- **1.** Open the signature template file you would like to use as your email signature.
- Select all of the content of the email template. Go to
   Edit > Select All.

|    | Undo Send             | 026-0     | nature • lindsav-johnson@com                              |
|----|-----------------------|-----------|-----------------------------------------------------------|
|    | Undo                  | 36 Z      | nature • Indsay-jonnson@com                               |
|    | Redo                  | ☆¥ Z      |                                                           |
|    | Cut                   | 36 X      | 2 Signature ···                                           |
|    | Сору                  | # C       |                                                           |
|    | Copy Formatting       |           |                                                           |
|    | Paste                 | 30 V      |                                                           |
|    | Paste and Match Style | V 31E O ブ |                                                           |
|    | Paste Formatting      |           |                                                           |
| 1  | Clear Formatting      |           |                                                           |
|    | Select All            | X A       | ≠ • × × × i≡ i≡ = •                                       |
|    | Duplicate             |           | 7 * X* X* := := = * *                                     |
|    | Delete                | 36 GD     |                                                           |
|    | Permanently Delete    | ☆ \$6 (8) |                                                           |
|    | Delete All            |           | d insurance agent                                         |
| 1  | Find                  | >         | dicare:<br><last name=""></last>                          |
|    | Spelling and Grammar  | >         | <last name=""></last>                                     |
|    | Language              | ,         | <personalwebsiteurl.com< td=""></personalwebsiteurl.com<> |
|    | Check Accessibility   |           |                                                           |
|    | Change Case           | 75 W C    |                                                           |
| 17 | Speech                | >         |                                                           |
|    | Start Dictation       |           |                                                           |
|    | Emoji & Symbols       | ∧≋Space   |                                                           |