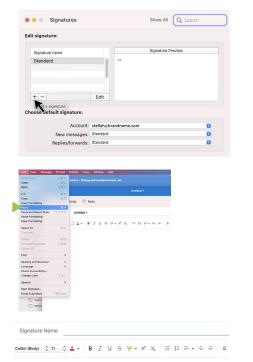

 In Outlook create a new signature by opening a New Message then go to Draft > Signatures > Manage Signatures.

|    |                            |            | Profiles | Tools | Window       | He   |
|----|----------------------------|------------|----------|-------|--------------|------|
|    | Send<br>Schedu             | ile Send   |          | сь ж  | lsay-johnsor | 1@C  |
|    | Expand<br>Show C<br>Show B |            | on List  | ^೫ E  |              |      |
|    | Attach                     | File       |          | >     |              |      |
|    | Signatu                    | ires       |          | >     | Signatures   |      |
| ti | S/MIME                     |            |          | >     | Manage Sig   | natu |
|    | Priority                   |            |          | >     |              |      |
| 24 | Flag                       |            |          | >     |              |      |
|    | Catego                     | rize       |          | >     |              |      |
| 1  | Reques                     | t Receipts |          | >     |              |      |
|    | Discard                    |            |          | 26 36 |              |      |

4. You will see the below dialog box, click the
in the left corner. When the new window opens, put your curser in the body of the screen and go to Edit > Paste to bring the template into your signature.