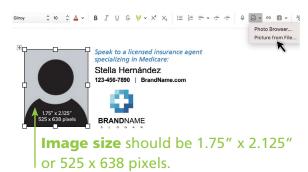

6. Start personalizing the contents type over the placeholders for name, phone number and URL.

7. To update your **logo**, click on the Logo FPO and click on the **image icon** and select **Picture from file**. Navigate your desktop to locate your logo and click insert. You can adjust the size your logo by dragging the white handles to align your logo to the bottom of your image.